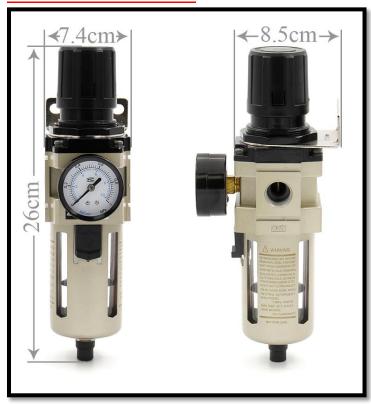

## More Detailed Photos:

Made in China

## **Specifications:**

| <u> </u>                 |                     |  |
|--------------------------|---------------------|--|
| Item Number              | AW4000-04           |  |
| Port Size (PT)           | 1/2"                |  |
| Pressure Gauge Port Size | 1/4"                |  |
| Nominal Flow Rate(L/Min) | 4000                |  |
| Working Medium           | air                 |  |
| Proof Pressure           | 1.5MPa(15.3kgf/cm2) |  |

| Maximum Operating Pressure    |               | 1.0Mpa(10.2kgf/cm2) |
|-------------------------------|---------------|---------------------|
| Ambient and Fluid Temperature |               | 5~60°C              |
| Nominal Filtration            |               | 5 <i>µ</i> m        |
| Pressure Regulating Range     |               | 0.05~0.85MPα        |
| Bracket(1)                    |               | B420                |
| Weight                        |               | 1.15                |
| Main parts Material           | Body Material | aluminum            |
|                               | Bowl Material | PC                  |
|                               | Shield Cup    | Iron                |