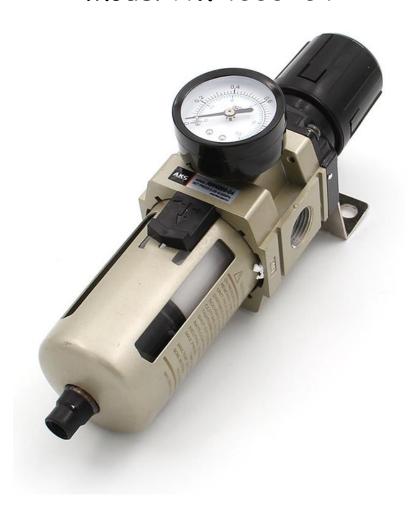

## Pneumatic Air Filter 1/2" Model: AW4000-04

## Features:

- AW series filter regulator
- This combination Filter Regulator minimizes space and piping by integrating the 2 units into one. Standard features include a relieving regulator, which can be quickly locked by pushing down on the adjustment knob
- The AW is part of the family of modular air preparation units and can be combined with other similar sized products.
- Easy to maintain and operate, long service life