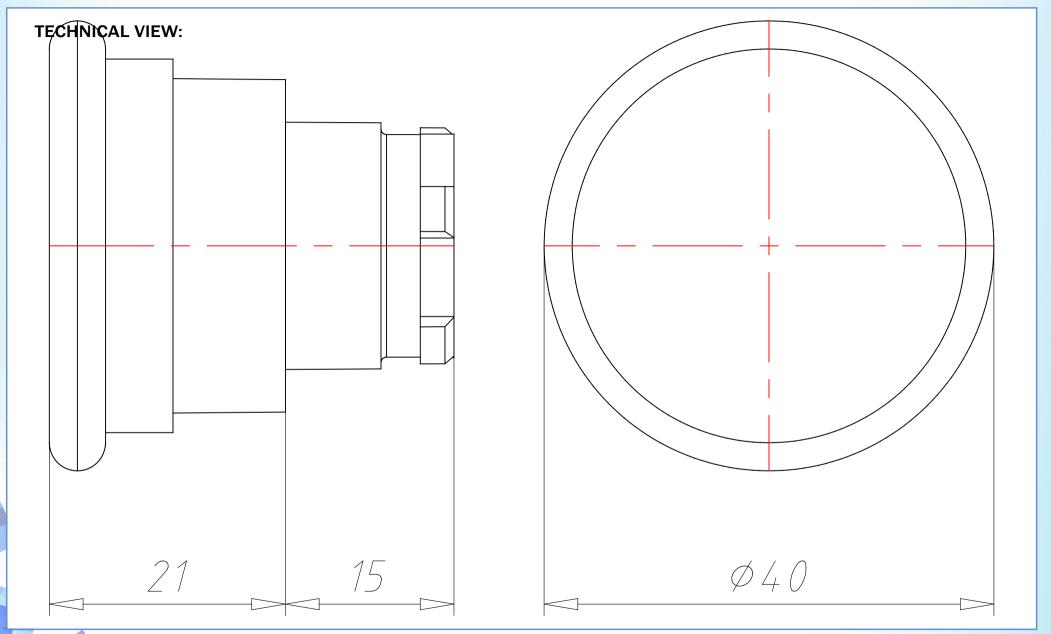

#### **DETAILS**:

| Code                | ECX 1222                         |
|---------------------|----------------------------------|
| Description         | Illuminated mushroom pushbuttons |
| Material            | Chrome-plated Zamak              |
| Color               | Green                            |
| Brightness          | Yes                              |
| Functionality       | Without latch                    |
| Outer diameter [mm] | 40                               |
| IP degree           | 65                               |

#### PRODUCT DRAWING RELEASE:

Datasheet creation date: 05/01/2024 19:06 Last Modification (geometry): 04/03/2020 09:31

www.comepi.it comepi@comepi.it tecnico@comepi.it