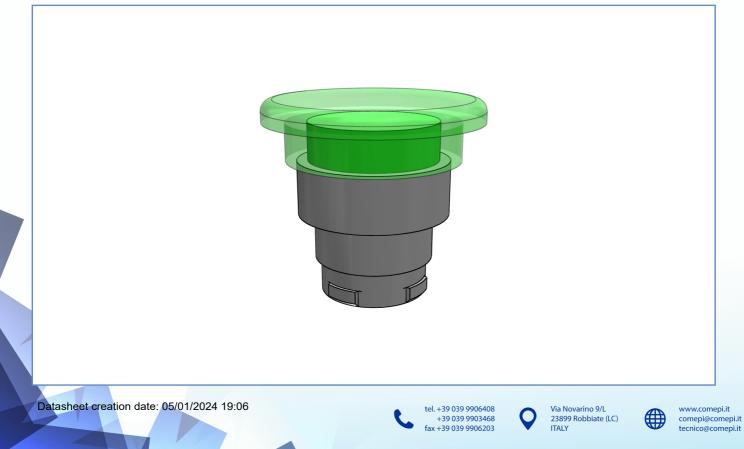

## **STATIC 3D VIEW:**

Datasheet creation date: 05/01/2024 19:06

tel. +39 039 9906408 +39 039 9903468 fax +39 039 9906203

#### **DETAILS**:

| Code                | ECX 1222                         |
|---------------------|----------------------------------|
| Description         | Illuminated mushroom pushbuttons |
| Material            | Chrome-plated Zamak              |
| Color               | Green                            |
| Brightness          | Yes                              |
| Functionality       | Without latch                    |
| Outer diameter [mm] | 40                               |
| IP degree           | 65                               |