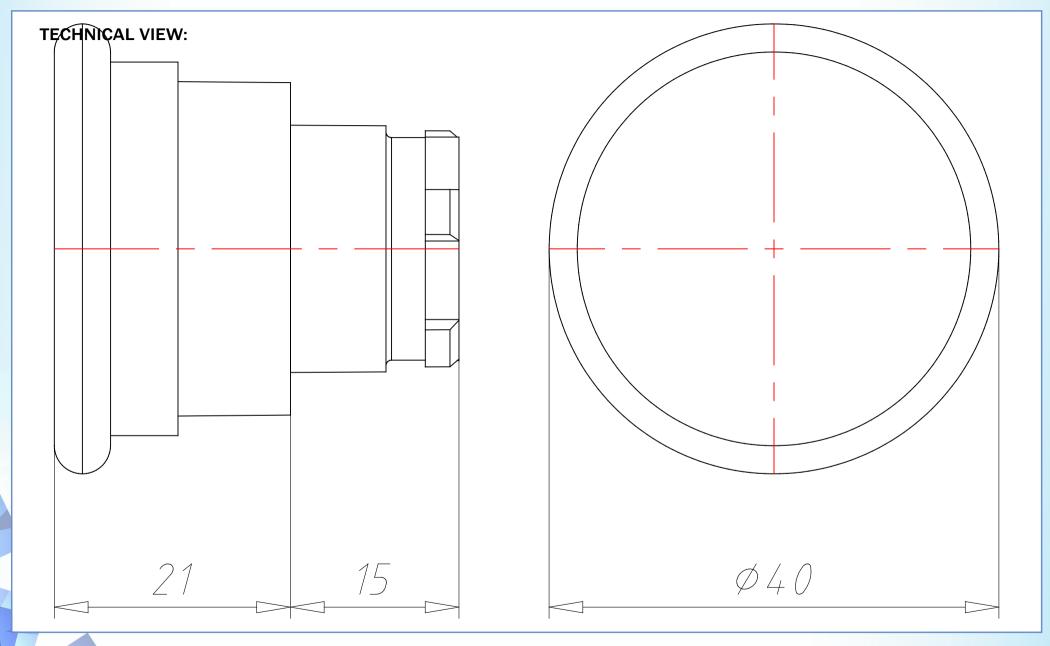

### **DETAILS:**

| Code                | ECX 1226                         |
|---------------------|----------------------------------|
| Description         | Illuminated mushroom pushbuttons |
| Material            | Chrome-plated Zamak              |
| Color               | Red                              |
| Brightness          | Yes                              |
| Functionality       | With latch / Rotate to unlatch   |
| Outer diameter [mm] | 40                               |
| IP degree           | 65                               |

#### PRODUCT DRAWING RELEASE:

Datasheet creation date: 05/01/2024 19:11 Last Modification (geometry): 04/03/2020 09:31