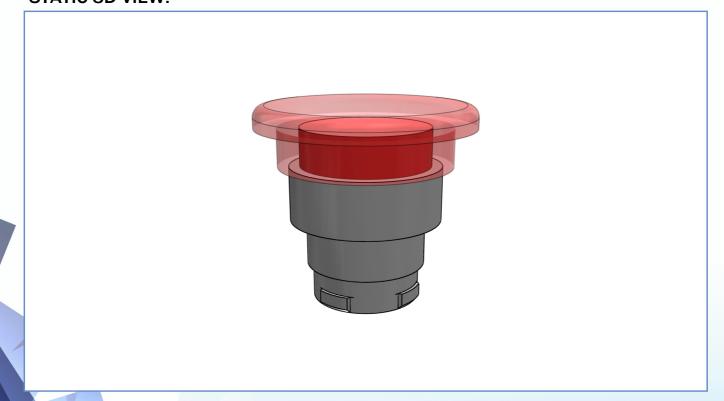

### **STATIC 3D VIEW:**

Datasheet creation date: 05/01/2024 19:11

### **DETAILS:**

| Code                | ECX 1226                         |
|---------------------|----------------------------------|
| Description         | Illuminated mushroom pushbuttons |
| Material            | Chrome-plated Zamak              |
| Color               | Red                              |
| Brightness          | Yes                              |
| Functionality       | With latch / Rotate to unlatch   |
| Outer diameter [mm] | 40                               |
| IP degree           | 65                               |