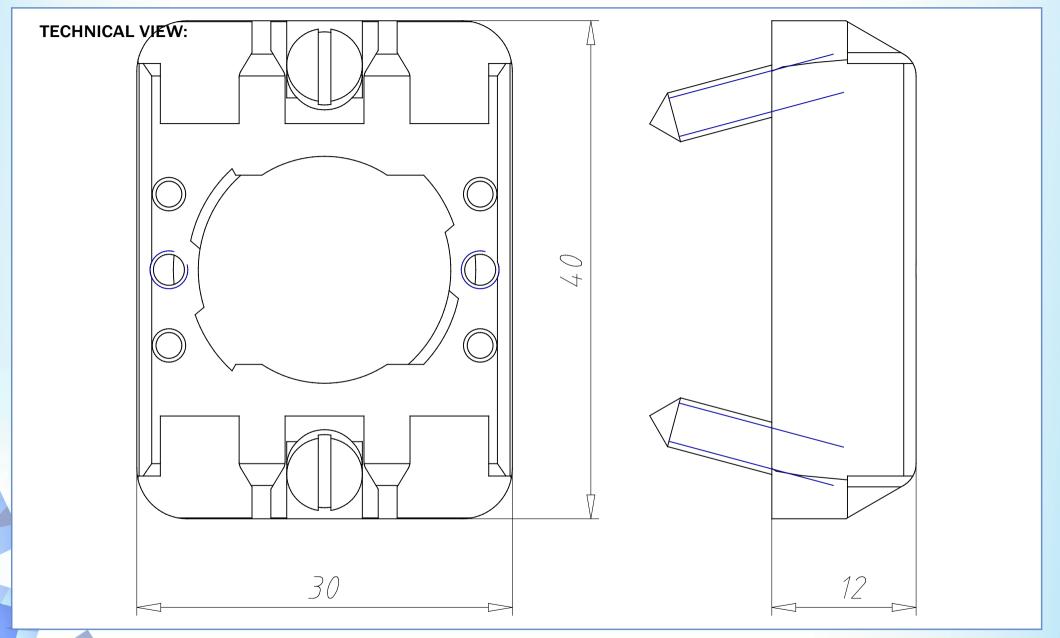

#### **DETAILS**:

| Code            | ECX 3029A          |
|-----------------|--------------------|
| Description     | Support base       |
| Material        | Reinforced plastic |
| Color           | Grey               |
| Fixing          | Screws             |
| Dimensions [mm] | 40x30              |
| Thickness [mm]  | 12                 |
|                 | ecx_3029a.png      |

#### PRODUCT DRAWING RELEASE:

D

Datasheet creation date: 05/01/2024 19:14 Last Modification (geometry): 01/07/2021 05:11

www.comepi.it comepi@comepi.it tecnico@comepi.it