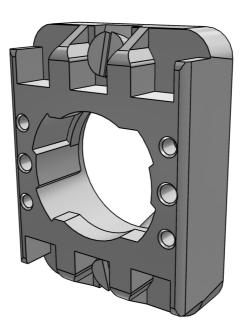

## **STATIC 3D VIEW:**

Datasheet creation date: 05/01/2024 19:14

tel. +39 039 9906408 +39 039 9903468 fax +39 039 9906203

www.comepi.it comepi@comepi.it tecnico@comepi.it

Datasheet creation date: 05/01/2024 19:14

#### **DETAILS**:

| Code            | ECX 3029A          |
|-----------------|--------------------|
| Description     | Support base       |
| Material        | Reinforced plastic |
| Color           | Grey               |
| Fixing          | Screws             |
| Dimensions [mm] | 40x30              |
| Thickness [mm]  | 12                 |
|                 | ecx_3029a.png      |