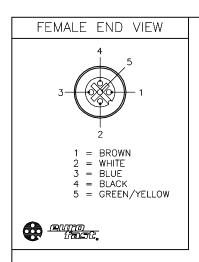

| SPECIFICATIONS                    |                                   |  |  |
|-----------------------------------|-----------------------------------|--|--|
| CONTACT CARRIER MATERIAL          | TPU OR NYLON                      |  |  |
| MOLDED HEAD MATERIAL/COLOR        | TPU/YELLOW                        |  |  |
| CONTACT MATERIAL/PLATING          | BRASS/GOLD                        |  |  |
| COUPLING NUT MATERIAL/PLATING     | BRASS/NICKEL                      |  |  |
| RATED CURRENT [A]                 | 4.0 A                             |  |  |
| RATED VOLTAGE [V]                 | 250 V                             |  |  |
| OUTER CABLE JACKET MATERIAL/COLOR | TPE/ORANGE                        |  |  |
| CONDUCTOR INSULATION MATERIAL     | PVC                               |  |  |
| NUMBER OF CONDUCTORS [AWG]        | 5x22 AWG                          |  |  |
| TEMPERATURE RANGE                 | -40°C to +105°C (-40°F to +221°F) |  |  |
| PROTECTION CLASS                  | MEETS NEMA 1,3,4,6P AND IEC IP68  |  |  |