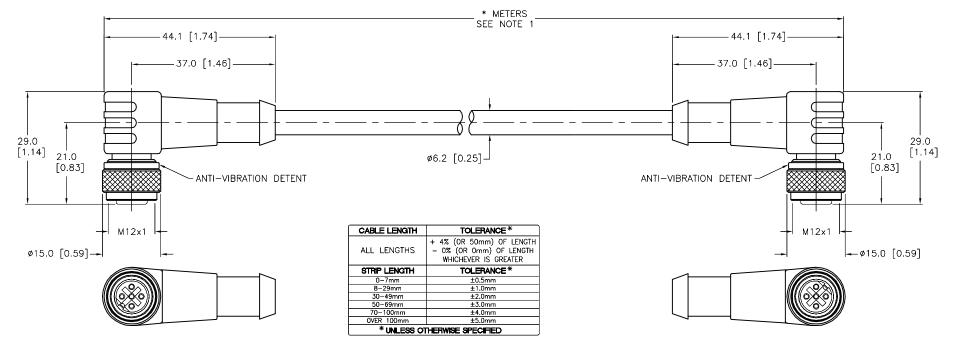

## NOTES:

- 1. "\*" INDICATES CABLE LENGTH IN METERS. CONTACT TURCK TO ORDER SPECIFIC LENGTHS.
- 2. "/CS10299" DESIGNATES ORANGE CABLE.

| Е   | UPDATED CABLE O.D. | TV | 09/03/15 | 44948   |
|-----|--------------------|----|----------|---------|
| REV | DESCRIPTION        | BY | DATE     | ECO NO. |

## RELATED DOCUMENTS 3RD ANGLE PROJECTION 2. 3. MATERIAL ALL DIMENSIONS SEE SPECIFICATIONS DISPLAYED ON THIS DRAWING ARE FOR REFERENCE ONLY

FINISH

SEE SPECIFICATIONS

DOCUMENT WITHOUT
WRITTEN PERMISSION IS
PROHIBITED. DJW APVD

CONTACT TURCK FOR MORE INFORMATION

THIS DRAWING IS CONFIDENTIAL AND THE PROPERTY OF TURCK INC. USE OF THIS

DATE 05/11/07 DESCRIPTION SCALE 1=1.0

3000 CAMPUS DRIVE MINNEAPOLIS, MN 55441 1-800-544-7769 (763) 553-7300 (763) 553-0708 fax turck.com

SHEET 1 OF 1

WKC 4.5T-\*-WKC 4.5T/CS10299

turck iac

High Technology Sensors and Automation Controls

FILE: 777017259

UNIT OF MEASUREMENT

SOURCE DRAWING - FOR REFERENCE ONLY

MILLIMETER [ INCH ] DO NOT SCALE THIS DRAWING