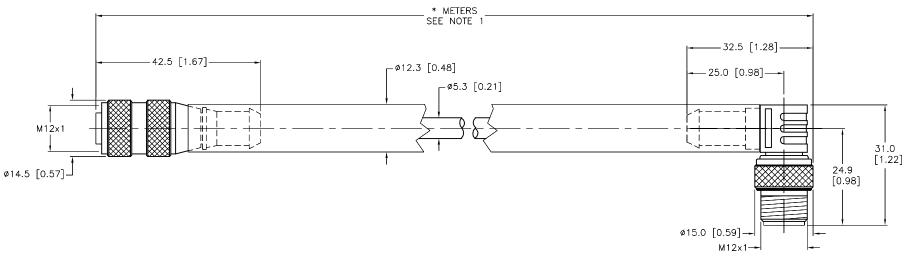

## NOTES:

- 1. "\*" INDICATES CABLE LENGTH IN METERS. CONTACT TURCK TO ORDER SPECIFIC LENGTHS.
- 2. "/S1077" DESIGNATES CUSTOMER SUPPLIED SILICONE TUBING PLACED OVER CABLE JACKET. TUBING TO BE ASSEMBLED OVER CABLE JACKET PRIOR TO SOLDERING/CRIMPING AND MAXIMUM LENGTH OF 2.5 METERS.
- 3. "/SV" DESIGNATES SPECIAL PACKAGING FOR VENDING MACHINES.