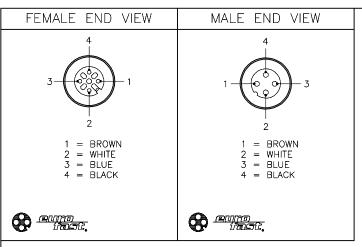

| SPECIFICATIONS  CONTACT CARRIER MATERIAL NYLON or TPU  MOLDED HEAD MATERIAL/COLOR TPU/YELLOW  CONTACT MATERIAL/PLATING BRASS/GOLD  COUPLING NUT MATERIAL/PLATING BRASS/NICKEL  RATED CURRENT [A] 4.0 A  RATED VOLTAGE [V] 250 V  OUTER JACKET MATERIAL/COLOR PVC/GRAY  CONDUCTOR INSULATION MATERIAL PVC  NUMBER OF CONDUCTORS [AWG] 4x22 AWG  TEMPERATURE RANGE -40°C to +105°C (-40°F to +221°F)  PROTECTION CLASS MEETS NEMA 1.3.4 6P AND JEC 1988                                                                                                                                                                                                                                                                                                                                                                                                                                                                                                                                                                                                                                                                                                                                                                                                                                                                                                                                                                                                                                                                                                                                                                                                                                                                                                                                                                                                                                                                                                                                                                                                                                                                         |                               |                                   |  |
|-------------------------------------------------------------------------------------------------------------------------------------------------------------------------------------------------------------------------------------------------------------------------------------------------------------------------------------------------------------------------------------------------------------------------------------------------------------------------------------------------------------------------------------------------------------------------------------------------------------------------------------------------------------------------------------------------------------------------------------------------------------------------------------------------------------------------------------------------------------------------------------------------------------------------------------------------------------------------------------------------------------------------------------------------------------------------------------------------------------------------------------------------------------------------------------------------------------------------------------------------------------------------------------------------------------------------------------------------------------------------------------------------------------------------------------------------------------------------------------------------------------------------------------------------------------------------------------------------------------------------------------------------------------------------------------------------------------------------------------------------------------------------------------------------------------------------------------------------------------------------------------------------------------------------------------------------------------------------------------------------------------------------------------------------------------------------------------------------------------------------------|-------------------------------|-----------------------------------|--|
| MOLDED HEAD MATERIAL/COLOR  CONTACT MATERIAL/PLATING  COUPLING NUT MATERIAL/PLATING  RATED CURRENT [A]  RATED VOLTAGE [V]  OUTER JACKET MATERIAL/COLOR  CONDUCTOR INSULATION MATERIAL  NUMBER OF CONDUCTORS [AWG]  TEMPERATURE RANGE  TEMPERATURE RANGE  TEMPERATURE RANGE  TPU/YELLOW  BRASS/GOLD  BRASS/NICKEL  4.0 A  4.0 A  PVC/GRAY  COV GRAY  VC GRAY  4.22 AWG  TEMPERATURE RANGE  -40°C to +105°C (-40°F to +221°F)                                                                                                                                                                                                                                                                                                                                                                                                                                                                                                                                                                                                                                                                                                                                                                                                                                                                                                                                                                                                                                                                                                                                                                                                                                                                                                                                                                                                                                                                                                                                                                                                                                                                                                   | SPECIFICATIONS                |                                   |  |
| CONTACT MATERIAL/PLATING  COUPLING NUT MATERIAL/PLATING  RATED CURRENT [A]  RATED VOLTAGE [V]  OUTER JACKET MATERIAL/COLOR  CONDUCTOR INSULATION MATERIAL  NUMBER OF CONDUCTORS [AWG]  TEMPERATURE RANGE  BRASS/GOLD  4.0 A  4.0 A  PVC/GRAY  PVC/GRAY  4.0 A  4.0 A | CONTACT CARRIER MATERIAL      | NYLON or TPU                      |  |
| COUPLING NUT MATERIAL/PLATING  RATED CURRENT [A]  RATED VOLTAGE [V]  OUTER JACKET MATERIAL/COLOR  CONDUCTOR INSULATION MATERIAL  PVC  NUMBER OF CONDUCTORS [AWG]  TEMPERATURE RANGE  PRASS/NICKEL  4.0 A  PVC/GRAY  PVC/GRAY  4.22 AWG  -40°C to +105°C (-40°F to +221°F)                                                                                                                                                                                                                                                                                                                                                                                                                                                                                                                                                                                                                                                                                                                                                                                                                                                                                                                                                                                                                                                                                                                                                                                                                                                                                                                                                                                                                                                                                                                                                                                                                                                                                                                                                                                                                                                     | MOLDED HEAD MATERIAL/COLOR    | TPU/YELLOW                        |  |
| RATED CURRENT [A] 4.0 A  RATED VOLTAGE [V] 250 V  OUTER JACKET MATERIAL/COLOR PVC/GRAY  CONDUCTOR INSULATION MATERIAL PVC  NUMBER OF CONDUCTORS [AWG] 4x22 AWG  TEMPERATURE RANGE -40°C to +105°C (-40°F to +221°F)                                                                                                                                                                                                                                                                                                                                                                                                                                                                                                                                                                                                                                                                                                                                                                                                                                                                                                                                                                                                                                                                                                                                                                                                                                                                                                                                                                                                                                                                                                                                                                                                                                                                                                                                                                                                                                                                                                           | CONTACT MATERIAL/PLATING      | BRASS/GOLD                        |  |
| RATED VOLTAGE [V]  OUTER JACKET MATERIAL/COLOR  CONDUCTOR INSULATION MATERIAL  PVC  NUMBER OF CONDUCTORS [AWG]  TEMPERATURE RANGE  PVC/GRAY  4×22 AWG  -40°C to +105°C (-40°F to +221°F)                                                                                                                                                                                                                                                                                                                                                                                                                                                                                                                                                                                                                                                                                                                                                                                                                                                                                                                                                                                                                                                                                                                                                                                                                                                                                                                                                                                                                                                                                                                                                                                                                                                                                                                                                                                                                                                                                                                                      | COUPLING NUT MATERIAL/PLATING | BRASS/NICKEL                      |  |
| OUTER JACKET MATERIAL/COLOR PVC/GRAY  CONDUCTOR INSULATION MATERIAL PVC  NUMBER OF CONDUCTORS [AWG] 4x22 AWG  TEMPERATURE RANGE -40°C to +105°C (-40°F to +221°F)                                                                                                                                                                                                                                                                                                                                                                                                                                                                                                                                                                                                                                                                                                                                                                                                                                                                                                                                                                                                                                                                                                                                                                                                                                                                                                                                                                                                                                                                                                                                                                                                                                                                                                                                                                                                                                                                                                                                                             | RATED CURRENT [A]             | 4.0 A                             |  |
| CONDUCTOR INSULATION MATERIAL PVC  NUMBER OF CONDUCTORS [AWG] 4x22 AWG  TEMPERATURE RANGE -40°C to +105°C (-40°F to +221°F)                                                                                                                                                                                                                                                                                                                                                                                                                                                                                                                                                                                                                                                                                                                                                                                                                                                                                                                                                                                                                                                                                                                                                                                                                                                                                                                                                                                                                                                                                                                                                                                                                                                                                                                                                                                                                                                                                                                                                                                                   | RATED VOLTAGE [V]             | 250 V                             |  |
| NUMBER OF CONDUCTORS [AWG] 4x22 AWG  TEMPERATURE RANGE -40°C to +105°C (-40°F to +221°F)                                                                                                                                                                                                                                                                                                                                                                                                                                                                                                                                                                                                                                                                                                                                                                                                                                                                                                                                                                                                                                                                                                                                                                                                                                                                                                                                                                                                                                                                                                                                                                                                                                                                                                                                                                                                                                                                                                                                                                                                                                      | OUTER JACKET MATERIAL/COLOR   | PVC/GRAY                          |  |
| TEMPERATURE RANGE -40°C to +105°C (-40°F to +221°F)                                                                                                                                                                                                                                                                                                                                                                                                                                                                                                                                                                                                                                                                                                                                                                                                                                                                                                                                                                                                                                                                                                                                                                                                                                                                                                                                                                                                                                                                                                                                                                                                                                                                                                                                                                                                                                                                                                                                                                                                                                                                           | CONDUCTOR INSULATION MATERIAL | PVC                               |  |
|                                                                                                                                                                                                                                                                                                                                                                                                                                                                                                                                                                                                                                                                                                                                                                                                                                                                                                                                                                                                                                                                                                                                                                                                                                                                                                                                                                                                                                                                                                                                                                                                                                                                                                                                                                                                                                                                                                                                                                                                                                                                                                                               | NUMBER OF CONDUCTORS [AWG]    | 4x22 AWG                          |  |
| DROTECTION CLASS MEETS NEMA 1 3 4 6D AND JEC JD68                                                                                                                                                                                                                                                                                                                                                                                                                                                                                                                                                                                                                                                                                                                                                                                                                                                                                                                                                                                                                                                                                                                                                                                                                                                                                                                                                                                                                                                                                                                                                                                                                                                                                                                                                                                                                                                                                                                                                                                                                                                                             | TEMPERATURE RANGE             | -40°C to +105°C (-40°F to +221°F) |  |
| INCITECTION CEASS                                                                                                                                                                                                                                                                                                                                                                                                                                                                                                                                                                                                                                                                                                                                                                                                                                                                                                                                                                                                                                                                                                                                                                                                                                                                                                                                                                                                                                                                                                                                                                                                                                                                                                                                                                                                                                                                                                                                                                                                                                                                                                             | PROTECTION CLASS              | MEETS NEMA 1,3,4,6P AND IEC IP68  |  |