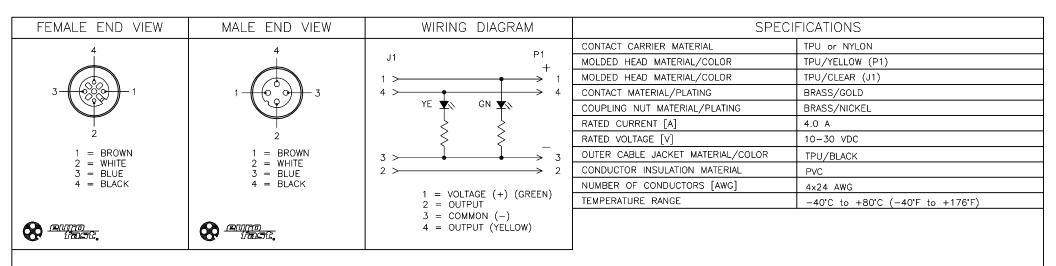

| CABLE LENGTH                 | TOLERANCE *                                                                |  |  |  |  |  |  |  |  |
|------------------------------|----------------------------------------------------------------------------|--|--|--|--|--|--|--|--|
| ALL LENGTHS                  | + 4% (OR 50mm) OF LENGT<br>- 0% (OR 0mm) OF LENGTH<br>WHICHEVER IS GREATER |  |  |  |  |  |  |  |  |
| STRIP LENGTH                 | TOLERANCE *                                                                |  |  |  |  |  |  |  |  |
| 0-7mm                        | ±0.5mm<br>±1.0mm                                                           |  |  |  |  |  |  |  |  |
| 8-29mm                       |                                                                            |  |  |  |  |  |  |  |  |
| 30-49mm                      | ±2.0mm<br>±3.0mm                                                           |  |  |  |  |  |  |  |  |
| 50-69mm                      |                                                                            |  |  |  |  |  |  |  |  |
| 70-100mm                     | ±4.0mm                                                                     |  |  |  |  |  |  |  |  |
| OVER 100mm                   | ±5.0mm                                                                     |  |  |  |  |  |  |  |  |
| * UNLESS OTHERWISE SPECIFIED |                                                                            |  |  |  |  |  |  |  |  |

## NOTES:

- 1. "\*" INDICATES CABLE LENGTH IN METERS. CONTACT TURCK TO ORDER SPECIFIC LENGTHS.
- 2. "/S1291" DESIGNATES PTFE TUBING AND SPECIAL CABLE.

|                                                             | 2. /S1291 DESIGNATES PIFE TUBING AND SPECIAL CABLE. |    |          |                    |                    |                                |                         | IV          | 02/09/16                       | RKE 4.4T-*-P7X2-RS 4.4T/S | 1201  | /C\/   |
|-------------------------------------------------------------|-----------------------------------------------------|----|----------|--------------------|--------------------|--------------------------------|-------------------------|-------------|--------------------------------|---------------------------|-------|--------|
| 3. "/SV" DESIGNATES SPECIAL PACKAGING FOR VENDING MACHINES. |                                                     |    |          | SEE SPECIFICATIONS | DISPLAYED ON THIS  | APVD                           | T.S.                    | SCALE 1=1.0 | - INC 4.41-1-F/X2-N3 4.41/3128 |                           | / 3 V |        |
|                                                             | 4. MAX LENGTH FOR VENDING MACHINE: 3.0 METERS.      |    |          |                    | FINISH             | DRAWING ARE FOR REFERENCE ONLY | I UNII OF MEASUREMENT L |             |                                | IDENTIFICATION NO.        |       | REV    |
| A                                                           | DRAWING RELEASE                                     | TV | 03/09/16 |                    | SEE SPECIFICATIONS | FOR MORE<br>INFORMATION        |                         |             |                                |                           |       | А      |
| RE                                                          | V DESCRIPTION                                       | BY | DATE     | ECO NO.            |                    |                                | DO NOT SCA              |             | E THIS DRAWING                 | FILE: 777037015           | SHEET | 1 OF 1 |
|                                                             |                                                     |    |          |                    |                    |                                |                         |             |                                | •                         |       |        |