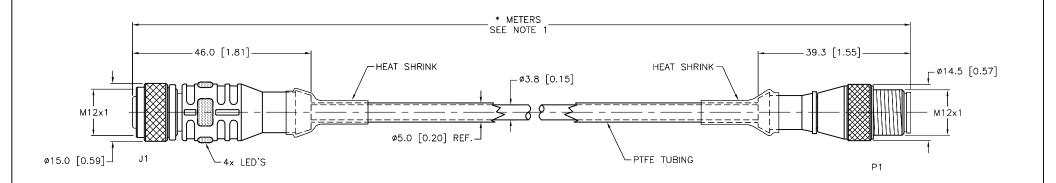

| CABLE LENGTH                 | TOLERANCE *                                                                |  |  |  |  |  |  |  |  |
|------------------------------|----------------------------------------------------------------------------|--|--|--|--|--|--|--|--|
| ALL LENGTHS                  | + 4% (OR 50mm) OF LENGT<br>- 0% (OR 0mm) OF LENGTH<br>WHICHEVER IS GREATER |  |  |  |  |  |  |  |  |
| STRIP LENGTH                 | TOLERANCE *                                                                |  |  |  |  |  |  |  |  |
| 0-7mm                        | ±0.5mm<br>±1.0mm                                                           |  |  |  |  |  |  |  |  |
| 8-29mm                       |                                                                            |  |  |  |  |  |  |  |  |
| 30-49mm                      | ±2.0mm<br>±3.0mm                                                           |  |  |  |  |  |  |  |  |
| 50-69mm                      |                                                                            |  |  |  |  |  |  |  |  |
| 70-100mm                     | ±4.0mm                                                                     |  |  |  |  |  |  |  |  |
| OVER 100mm                   | ±5.0mm                                                                     |  |  |  |  |  |  |  |  |
| * UNLESS OTHERWISE SPECIFIED |                                                                            |  |  |  |  |  |  |  |  |

## NOTES:

- 1. "\*" INDICATES CABLE LENGTH IN METERS. CONTACT TURCK TO ORDER SPECIFIC LENGTHS.
- 2. "/S1291" DESIGNATES PTFE TUBING AND SPECIAL CABLE.

|                                                             | 2. /S1291 DESIGNATES PIFE TUBING AND SPECIAL CABLE. |    |          |                    |                    |                                |                         | IV          | 02/09/16                       | RKE 4.4T-*-P7X2-RS 4.4T/S | 1201  | /C\/   |
|-------------------------------------------------------------|-----------------------------------------------------|----|----------|--------------------|--------------------|--------------------------------|-------------------------|-------------|--------------------------------|---------------------------|-------|--------|
| 3. "/SV" DESIGNATES SPECIAL PACKAGING FOR VENDING MACHINES. |                                                     |    |          | SEE SPECIFICATIONS | DISPLAYED ON THIS  | APVD                           | T.S.                    | SCALE 1=1.0 | - INC 4.41-1-F/X2-N3 4.41/3128 |                           | / 3 V |        |
|                                                             | 4. MAX LENGTH FOR VENDING MACHINE: 3.0 METERS.      |    |          |                    | FINISH             | DRAWING ARE FOR REFERENCE ONLY | I UNII OF MEASUREMENT L |             |                                | IDENTIFICATION NO.        |       | REV    |
| A                                                           | DRAWING RELEASE                                     | TV | 03/09/16 |                    | SEE SPECIFICATIONS | FOR MORE<br>INFORMATION        |                         |             |                                |                           |       | А      |
| RE                                                          | V DESCRIPTION                                       | BY | DATE     | ECO NO.            |                    |                                | DO NOT SCA              |             | E THIS DRAWING                 | FILE: 777037015           | SHEET | 1 OF 1 |
|                                                             |                                                     |    |          |                    |                    |                                |                         |             |                                | •                         |       |        |