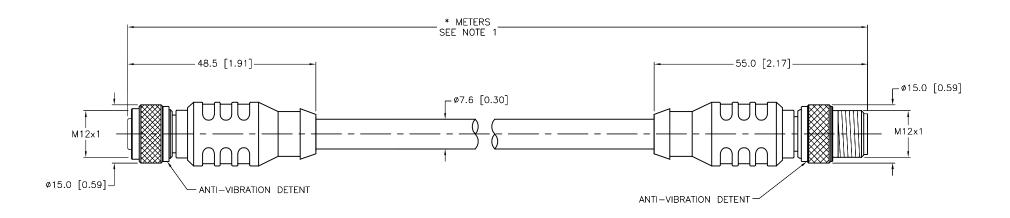

| CABLE LENGTH                 | TOLERANCE *                                                                 |  |  |  |
|------------------------------|-----------------------------------------------------------------------------|--|--|--|
| ALL LENGTHS                  | + 4% (OR 50mm) OF LENGTH<br>- 0% (OR 0mm) OF LENGTH<br>WHICHEVER IS GREATER |  |  |  |
| STRIP LENGTH                 | TOLERANCE *                                                                 |  |  |  |
| 0-7mm                        | ±0.5mm                                                                      |  |  |  |
| 8-29mm                       | ±1.0mm                                                                      |  |  |  |
| 30-49mm                      | ±2.0mm                                                                      |  |  |  |
| 50-69mm                      | ±3.0mm                                                                      |  |  |  |
| 70-100mm                     | ±4.0mm                                                                      |  |  |  |
| OVER 100mm                   | ±5.0mm                                                                      |  |  |  |
| * UNLESS OTHERWISE SPECIFIED |                                                                             |  |  |  |

## NOTES:

- 1. "\*" INDICATES CABLE LENGTH IN METERS. CONTACT TURCK TO ORDER SPECIFIC LENGTHS.
- 2. "/S3060" DESIGNATES WELDLIFE CABLE WITH ITC/PLTC RATING AND CSA FT4 FLAME RATING.

| F   | UPDATE COUPLING NUT | NF | 02/16/15 | 48963   |
|-----|---------------------|----|----------|---------|
| REV | DESCRIPTION         | BY | DATE     | ECO NO. |