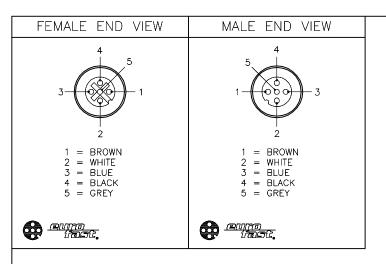

## NOTES:

- 1. "\*" INDICATES CABLE LENGTH IN METERS. CONTACT TURCK TO ORDER SPECIFIC LENGTHS.
- 2. "/S3060" DESIGNATES WELDLIFE CABLE WITH ITC/PLTC RATING AND CSA FT4 FLAME RATING.

| F   | UPDATE COUPLING NUT | NF | 02/16/15 | 48963   |
|-----|---------------------|----|----------|---------|
| REV | DESCRIPTION         | BY | DATE     | ECO NO. |