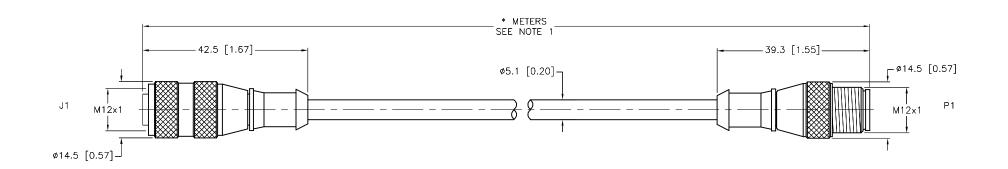

| CABLE LENGTH                  | TOLERANCE *                                                                 |  |  |  |  |  |
|-------------------------------|-----------------------------------------------------------------------------|--|--|--|--|--|
| ALL LENGTHS                   | + 4% (OR 50mm) OF LENGTH<br>- 0% (OR 0mm) OF LENGTH<br>WHICHEVER IS GREATER |  |  |  |  |  |
| STRIP LENGTH                  | TOLERANCE *                                                                 |  |  |  |  |  |
| 0-7mm                         | ±0.5mm                                                                      |  |  |  |  |  |
| 8-29mm                        | ±1.0mm                                                                      |  |  |  |  |  |
| 30-49mm                       | ±2.0mm                                                                      |  |  |  |  |  |
| 50-69mm                       | ±3.0mm                                                                      |  |  |  |  |  |
| 70-100mm                      | ±4.0mm                                                                      |  |  |  |  |  |
| OVER 100mm                    | ±5.0mm                                                                      |  |  |  |  |  |
| * UNILESS OTHERWISE SPECIFIED |                                                                             |  |  |  |  |  |

## SOURCE DRAWING - FOR REFERENCE ONLY

| 0VER 10011111   ±3.011111                                               |             |                      |                                                                                       |                         |                                      |                    |                             |                                                  |        |
|-------------------------------------------------------------------------|-------------|----------------------|---------------------------------------------------------------------------------------|-------------------------|--------------------------------------|--------------------|-----------------------------|--------------------------------------------------|--------|
| * UNLESS OTHERWISE SPECIFIED                                            |             |                      | RELATED DOCUMENTS                                                                     | 3RD ANGLE<br>PROJECTION | THIS DRAWING IS CONFIDENTIAL AND THE |                    |                             | 3000 CAMPUS D<br>NNEAPOLIS. MN                   |        |
| NOTES:  1. "*" INDICATES CABLE LENGTH IN METERS. CONTACT TURCK TO ORDER |             | 1.<br>2.<br>3.<br>4. | PROPERTY OF TURCK INC. USE OF THIS DOCUMENT WITHOUT WRITTEN PERMISSION IS PROHIBITED. |                         | r is TURCK 1-8 (76. (76. (76.        |                    | 1-800-544-7<br>(763) 553-73 | 300-544-7769<br>33) 553-7300<br>33) 553-0708 fax |        |
| SPECIFIC LENGTHS.                                                       |             |                      | MATERIAL                                                                              |                         | DRFT NF                              | DATE 02/04/19      | DESCRIPTION DIC 4 4T * DC 4 | 4T /C7F7=                                        |        |
| 2. "S3537" DESIGNATES SAFETY EXHAUST VALVE WIRING FOR SAFETY BLOCK.     |             | SEE SPECIFICATION    | ALL DIMENSIONS DISPLAYED ON THIS DRAWING ARE FOR REFERENCE ONLY                       | APVD E.S.               | SCALE 1=1.0                          | RK 4.4T-*-RS 4     | 41/5353/                    | ′                                                |        |
|                                                                         |             |                      |                                                                                       | UNIT OF MEASUREMENT     |                                      | IDENTIFICATION NO. |                             | DD/                                              |        |
|                                                                         |             | FINISH               | CONTACT TURCK                                                                         | MILLIMETER [ INCH ]     |                                      | IDENTIFICATION NO. |                             | REV                                              |        |
| A DRAWING RELEASE                                                       | NF 02/13/19 |                      | SEE SPECIFICATIONS                                                                    | FOR MORE INFORMATION    | IVIILLIMIC I                         |                    |                             |                                                  | Α      |
| REV DESCRIPTION                                                         | BY DATE     | ECO NO.              | 1                                                                                     |                         | DO NOT SCAL                          | E THIS DRAWING     | FILE: 777042820             | SHEET                                            | 1 OF 1 |