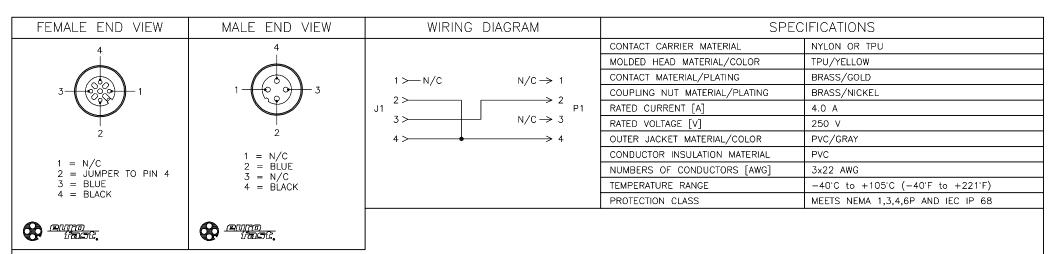

| CABLE LENGTH                  | TOLERANCE *                                                                 |  |  |  |  |  |
|-------------------------------|-----------------------------------------------------------------------------|--|--|--|--|--|
| ALL LENGTHS                   | + 4% (OR 50mm) OF LENGTH<br>- 0% (OR 0mm) OF LENGTH<br>WHICHEVER IS GREATER |  |  |  |  |  |
| STRIP LENGTH                  | TOLERANCE *                                                                 |  |  |  |  |  |
| 0-7mm                         | ±0.5mm                                                                      |  |  |  |  |  |
| 8-29mm                        | ±1.0mm                                                                      |  |  |  |  |  |
| 30-49mm                       | ±2.0mm                                                                      |  |  |  |  |  |
| 50-69mm                       | ±3.0mm                                                                      |  |  |  |  |  |
| 70-100mm                      | ±4.0mm                                                                      |  |  |  |  |  |
| OVER 100mm                    | ±5.0mm                                                                      |  |  |  |  |  |
| * UNILESS OTHERWISE SPECIFIED |                                                                             |  |  |  |  |  |

## SOURCE DRAWING - FOR REFERENCE ONLY

| 0VER 10011111   ±3.011111                                               |             |                      |                                                                                       |                         |                                      |                    |                             |                                                  |        |
|-------------------------------------------------------------------------|-------------|----------------------|---------------------------------------------------------------------------------------|-------------------------|--------------------------------------|--------------------|-----------------------------|--------------------------------------------------|--------|
| * UNLESS OTHERWISE SPECIFIED                                            |             |                      | RELATED DOCUMENTS                                                                     | 3RD ANGLE<br>PROJECTION | THIS DRAWING IS CONFIDENTIAL AND THE |                    |                             | 3000 CAMPUS D<br>NNEAPOLIS. MN                   |        |
| NOTES:  1. "*" INDICATES CABLE LENGTH IN METERS. CONTACT TURCK TO ORDER |             | 1.<br>2.<br>3.<br>4. | PROPERTY OF TURCK INC. USE OF THIS DOCUMENT WITHOUT WRITTEN PERMISSION IS PROHIBITED. |                         | r is TURCK 1-8 (76. (76. (76.        |                    | 1-800-544-7<br>(763) 553-73 | 300-544-7769<br>33) 553-7300<br>33) 553-0708 fax |        |
| SPECIFIC LENGTHS.                                                       |             |                      | MATERIAL                                                                              |                         | DRFT NF                              | DATE 02/04/19      | DESCRIPTION DIC 4 4T * DC 4 | 4T /C7F7=                                        |        |
| 2. "S3537" DESIGNATES SAFETY EXHAUST VALVE WIRING FOR SAFETY BLOCK.     |             | SEE SPECIFICATION    | ALL DIMENSIONS DISPLAYED ON THIS DRAWING ARE FOR REFERENCE ONLY                       | APVD E.S.               | SCALE 1=1.0                          | RK 4.4T-*-RS 4     | 41/5353/                    | ′                                                |        |
|                                                                         |             |                      |                                                                                       | UNIT OF MEASUREMENT     |                                      | IDENTIFICATION NO. |                             | DD/                                              |        |
|                                                                         |             | FINISH               | CONTACT TURCK                                                                         | MILLIMETER [ INCH ]     |                                      | IDENTIFICATION NO. |                             | REV                                              |        |
| A DRAWING RELEASE                                                       | NF 02/13/19 |                      | SEE SPECIFICATIONS                                                                    | FOR MORE INFORMATION    | IVIILLIMIC I                         |                    |                             |                                                  | Α      |
| REV DESCRIPTION                                                         | BY DATE     | ECO NO.              | 1                                                                                     |                         | DO NOT SCAL                          | E THIS DRAWING     | FILE: 777042820             | SHEET                                            | 1 OF 1 |