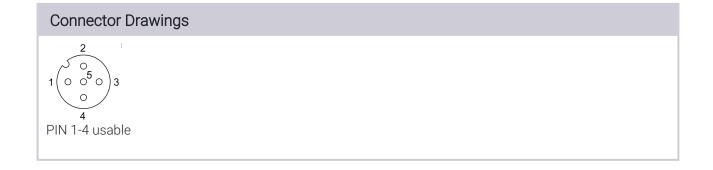

## BCC M435-0000-1A-000-41X475-000

Order Code: BCC06Z9

| Basic features                             |                                   | Environmental conditions      |                          |
|--------------------------------------------|-----------------------------------|-------------------------------|--------------------------|
| Approval/Conformity                        | CE<br>cURus<br>WEEE               | Ambient temperature IP rating | -4085 °C<br>IP67         |
| Electrical connection                      |                                   | Material                      |                          |
| Electrical confrection                     |                                   | Material contact carrier      | PA                       |
| Cable diameter D                           | 46 mm                             | Material contacts             | Brass                    |
| Connection                                 | M12x1-Female, straight, 5-pin, A- | Material cover nut            | Die-cast zinc            |
|                                            | coded                             | Material grip                 | PA                       |
| Number of connectable contacts             | 4                                 | • .                           |                          |
| System                                     | Can be fabricated                 | Mechanical data               |                          |
| Electrical data                            |                                   | Connection cross-section      | 0.140.75 mm <sup>2</sup> |
|                                            | 050.1/00.1/050.1/10               | Tightening torque pigtail     | 0.6 Nm                   |
| Operating voltage Ub Rated current (40 °C) | 250 VDC / 250 VAC<br>4.0 A        | Type of wire mounting         | Screw terminals          |
| Nated Current (40 C)                       | 7.0 /\                            |                               |                          |
| Remarks                                    |                                   |                               |                          |