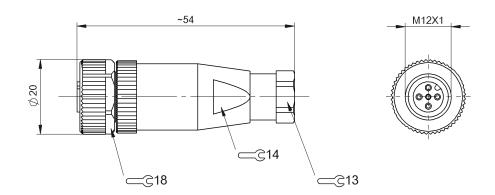

## BCC M435-0000-1A-000-41X475-000

Order Code: BCC06Z9

| Basic features                             |                                   | Environmental conditions      |                          |
|--------------------------------------------|-----------------------------------|-------------------------------|--------------------------|
| Approval/Conformity                        | CE<br>cURus<br>WEEE               | Ambient temperature IP rating | -4085 °C<br>IP67         |
| Electrical connection                      |                                   | Material                      |                          |
| Electrical confrection                     |                                   | Material contact carrier      | PA                       |
| Cable diameter D                           | 46 mm                             | Material contacts             | Brass                    |
| Connection                                 | M12x1-Female, straight, 5-pin, A- | Material cover nut            | Die-cast zinc            |
|                                            | coded                             | Material grip                 | PA                       |
| Number of connectable contacts             | 4                                 | • .                           |                          |
| System                                     | Can be fabricated                 | Mechanical data               |                          |
| Electrical data                            |                                   | Connection cross-section      | 0.140.75 mm <sup>2</sup> |
|                                            | 050.1/00.1/050.1/10               | Tightening torque pigtail     | 0.6 Nm                   |
| Operating voltage Ub Rated current (40 °C) | 250 VDC / 250 VAC<br>4.0 A        | Type of wire mounting         | Screw terminals          |
| Nated Current (40 C)                       | 7.0 /\                            |                               |                          |
| Remarks                                    |                                   |                               |                          |