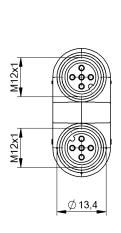

### Electrical connection

| Connection 1   | M12x1-Male, 5-pin, A-coded   |
|----------------|------------------------------|
| Connection 2   | M12x1-Female, 4-pin, A-coded |
| Connection 3   | M12x1-Female, 4-pin, A-coded |
| Number of pins | 5/4/4                        |
|                |                              |

## **Connector Drawings**

BCC M415-M415-M415-U0003-000 Order Code: BCC089P **BALLUFF**