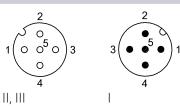

### Electrical connection

| Connection 1   | M12x1-Male, 5-pin, A-coded   |
|----------------|------------------------------|
| Connection 2   | M12x1-Female, 4-pin, A-coded |
| Connection 3   | M12x1-Female, 4-pin, A-coded |
| Number of pins | 5/4/4                        |
|                |                              |

## **Connector Drawings**

BCC M415-M415-M415-U0003-000 Order Code: BCC089P **BALLUFF**