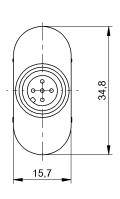

### Electrical connection

| Connection 1   | M12x1-Male, 5-pin, A-coded   |
|----------------|------------------------------|
| Connection 2   | M12x1-Female, 4-pin, A-coded |
| Connection 3   | M12x1-Female, 4-pin, A-coded |
| Number of pins | 5/4/4                        |
|                |                              |

## **Connector Drawings**

BCC M415-M415-M415-U0003-000 Order Code: BCC089P **BALLUFF**