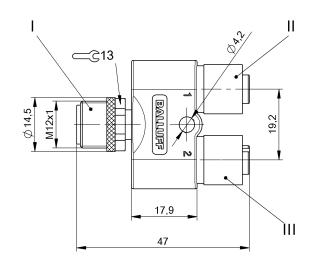

### Electrical connection

| Connection 1   | M12x1-Male, 5-pin, A-coded   |
|----------------|------------------------------|
| Connection 2   | M12x1-Female, 4-pin, A-coded |
| Connection 3   | M12x1-Female, 4-pin, A-coded |
| Number of pins | 5/4/4                        |
|                |                              |

## **Connector Drawings**

BCC M415-M415-M415-U0003-000 Order Code: BCC089P **BALLUFF**