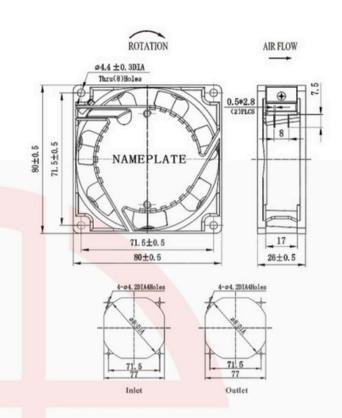

## G8025HA2BL-7P

尺寸 Size: 80mm×80mm×25mm

风量 Airflow: 19-23CFM

噪音 Noise: 23-26dB(A)

风叶 Impeller Material: PBT UL94-V0 Reinforced Plastic

外框 Frame: Aluminum Alloy 端子 Terminals: 0.5mm

引线 Lead Wire: AWG#22 UL 1569(Optional) 马达 Motor: Shaded Pole Induction Motor 温度范围 Operating Temperature: -10℃~+65℃