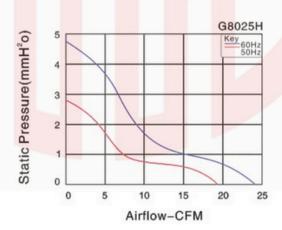

## G8025HA2BL-7P

尺寸 Size: 80mm×80mm×25mm

风量 Airflow: 19-23CFM

噪音 Noise: 23-26dB(A)

风叶 Impeller Material: PBT UL94-V0 Reinforced Plastic

外框 Frame: Aluminum Alloy 端子 Terminals: 0.5mm

引线 Lead Wire: AWG#22 UL 1569(Optional) 马达 Motor: Shaded Pole Induction Motor 温度范围 Operating Temperature: -10℃~+65℃

| 产品型号<br>Model          | 轴承型式<br>Bearing<br>System | 电压<br>Voltage<br>VAC | 频率<br>Freq.<br>Hz | 电流<br>Current<br>A | 功率<br>Power<br>W | 转速<br>Speed<br>RPM | 噪 音<br>Noise<br>dB(A) | 风量<br>Air Flow<br>CFM | 相 数<br>Phase | 电容<br>Capacitor<br>µF/VAC |
|------------------------|---------------------------|----------------------|-------------------|--------------------|------------------|--------------------|-----------------------|-----------------------|--------------|---------------------------|
| G8025HA,S              | Sleeve                    | 100/125              | 50/60             | 0.2/0.16           | 15/12            | 2500/3000          | 26/23                 | 19/23                 | 1            | /                         |
| G8025HA <sub>2</sub> S |                           | 200/240              | 50/60             | 0.11/0.09          | 15/12            | 2500/3000          | 26/23                 | 19/23                 | 1            | /                         |
| G8025HA,B              | Ball                      | 100/125              | 50/60             | 0.15               | 15/12            | 2300/2750          | 26/23                 | 19/23                 | 1            | /                         |
| G8025HA,B              |                           | 200/240              | 50/60             | 0.09               | 15/12            | 2300/2750          | 26/23                 | 19/23                 | 1            | /                         |